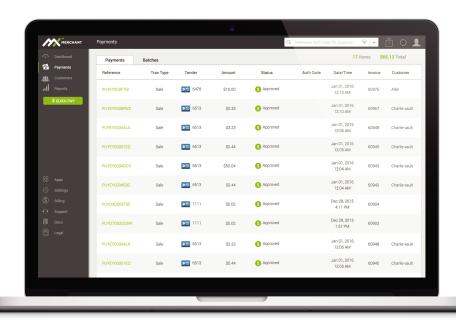

### RELIABLE & REALTIME REPORTING

ACH.COM offers you the most advanced online reporting capabilities—all in real time.

We help you measure results with a myriad of checks and balances for all transactions and reports for analysis.